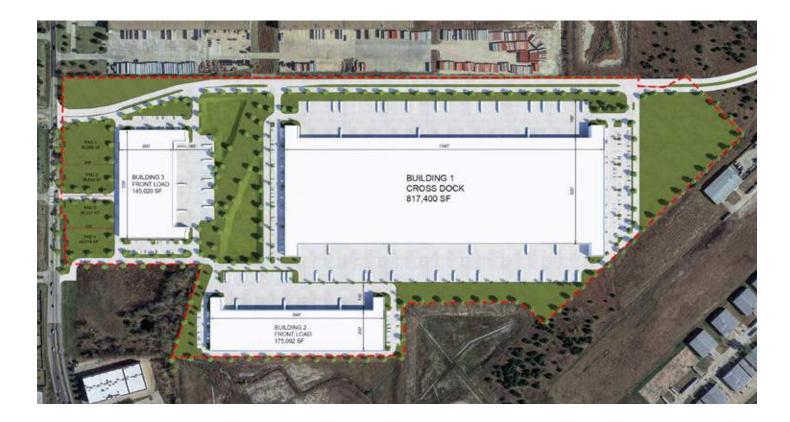

### Site Plan

### 817,538 SF Available

755 Ridge Crest Road | Building 1 Forney, Texas 75126

### 175,092 SF Available

733 Ridge Crest Road | Building 2 Forney, Texas 75126

### 145,020 SF Available

721 Ridge Crest Road | Building 3 Forney, Texas 75126