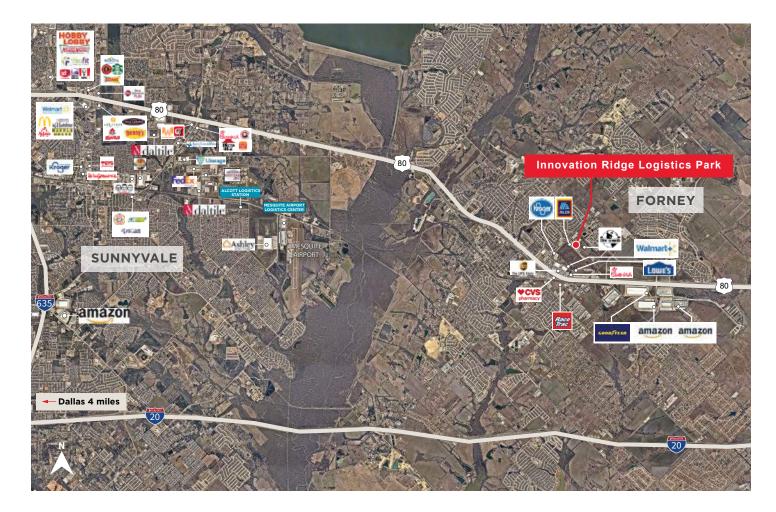

ce

Front load configuration

200' building depth



52' x 47' column spacing

60' speed bays

185' truck courts

45 dock doors

2 drive ins

- 70 car parks
- 27 trailer parks
- Spec LED Lights
- 15 Levelers





### 145,020 SF Available

721 Ridge Crest Road | Building 3 Forney, Texas 75126

### **Property Highlights**

145,020 SF

32' Clear Height

3,455 SF spec office

Front Load Configuration

260' Building Depth

| 52' X 50' Column Spacing | 5 |
|--------------------------|---|
|--------------------------|---|

60' Speed Bays

185' Truck Courts

26 Dock Doors

2 Drive Ins

105 Car Parks

26 Trailer Parks

Spec LED Lights

8 Levelers





## 145,020 - 817,538 SF Available

Innovation Ridge Logistics Park 721, 733, 755 Ridge Crest Road Forney, Texas 75126

#### **Corporate Neighbors**





## 145,020 - 817,538 SF Available

721, 733, 755 Ridge Crest Road Forney, Texas 75126



#### **Kurt Griffin**

Managing Director +1 214 438 6372 kurt.griffin@jll.com

#### **Nathan Orbin**

Managing Director +1 214 438 1649 nathan.orbin@jll.com

#### **Dalton Knipe**

Senior Associate +1 214 438 6195 dalton.knipe@jll.com 2401 Cedar Springs Rd, Suite 100 Dallas, TX 75201 +1 214 438 6100

Although information has been obtained from sources deemed reliable, neither Owner nor JLL makes any guarantees, warranties or representations, express or implied, as to the completeness or accuracy as to the information contained herein. Any projections, opinions, assumptions or estimates used are for example only. There may be differences between projected and actual results, and those differences ma