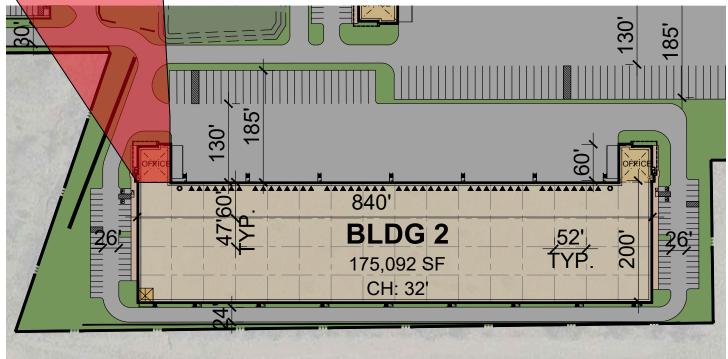

### 175,092 SF Available

733 Ridge Crest Road | Building 2 Forney, Texas 75126

### **Property Highlights**

175,092 SF

32' clear height

3,394 SF spec office

Front load configuration

200' building depth

52' x 47' column spacing

60' speed bays

185' truck courts

45 dock doors

2 drive ins

- 70 car parks
- 27 trailer parks
- Spec LED Lights
- 15 Levelers