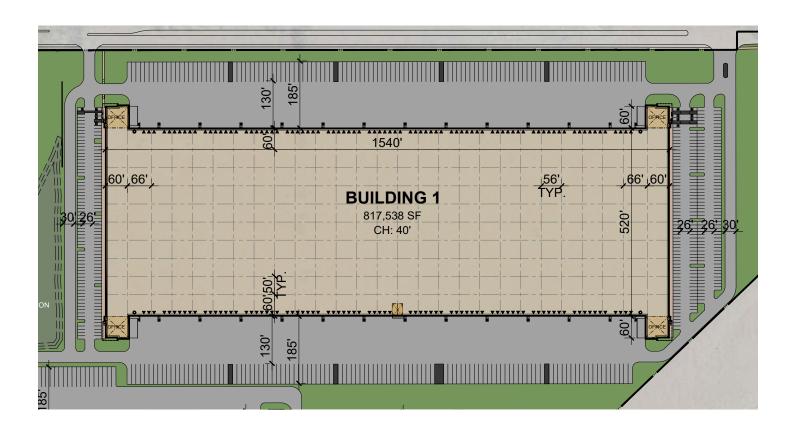

### 817,538 SF Available

755 Ridge Crest Road | Building 1 Forney, Texas 75126

### Property Highlights

| 817,538 SF               | 185' Truck Courts    |
|--------------------------|----------------------|
| 40' Clear Height         | 164 Dock Doors       |
| Cross Dock Configuration | 4 Drive Ins          |
| 520' Building Depth      | 368 Car Parks        |
| 56' X 50' Column Spacing | 281 Future Car Parks |
| 60' Speed Bays           | 224 Trailer Parks    |

67 Future Trailer Parks Heavy Power - 4000A Spec LED Lights 56 Levelers