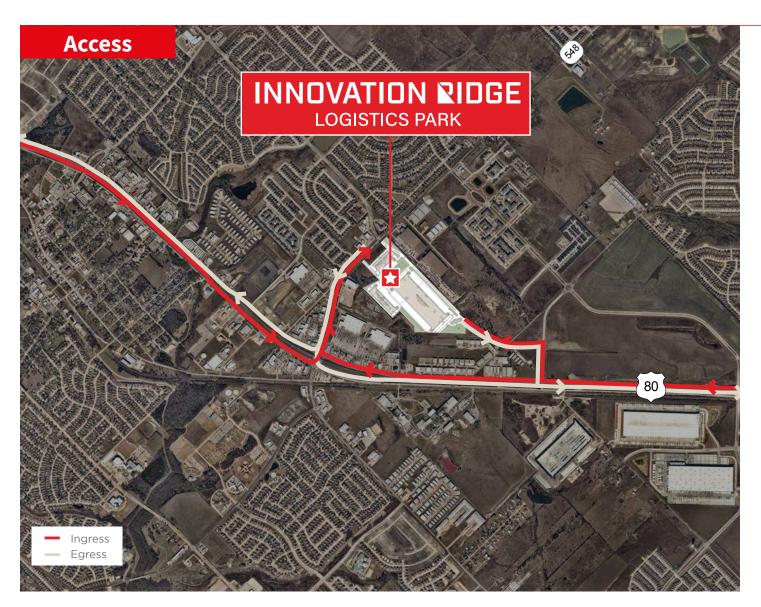

#### **Excellent Access**

0.5 miles from HWY 8020 miles from Dallas CBD9.5 miles to I-20

11.5 miles to I-635 11.5 Miles to the Mesquite Airport

Jones Lang LaSalle Brokerage, Inc.