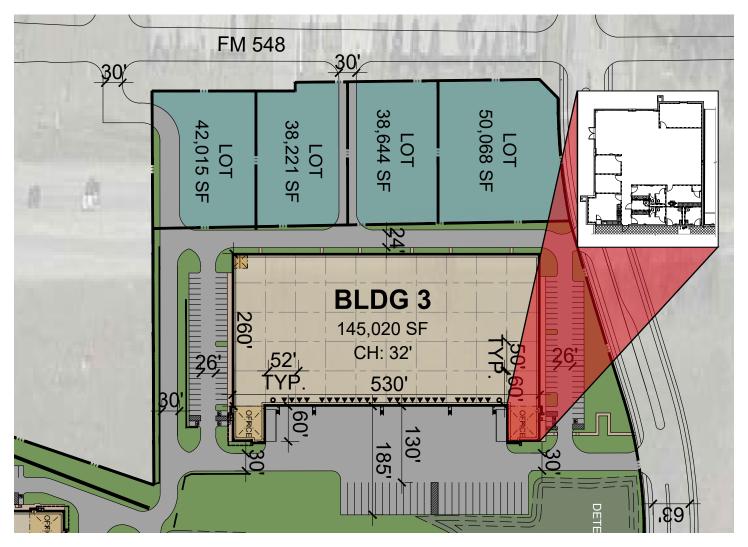

### 145,020 SF Available

721 Ridge Crest Road | Building 3 Forney, Texas 75126

### **Property Highlights**

145,020 SF

32' Clear Height

3,455 SF spec office

Front Load Configuration

260' Building Depth

| 52' X 50' Column Spacing | 5 |
|--------------------------|---|
|--------------------------|---|

60' Speed Bays

185' Truck Courts

26 Dock Doors

2 Drive Ins

105 Car Parks

26 Trailer Parks

Spec LED Lights

8 Levelers