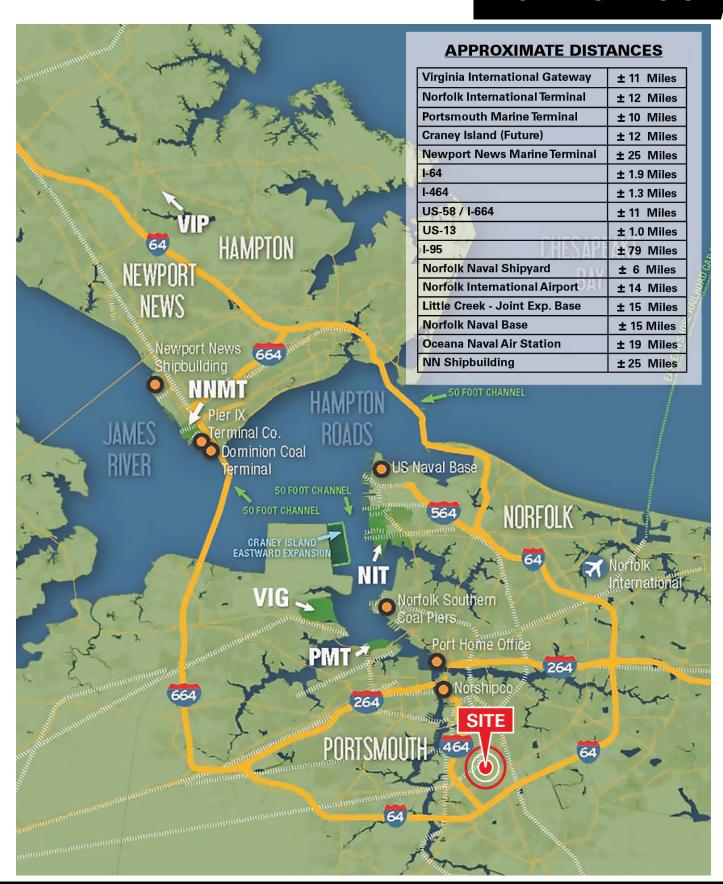

# SITE AERIAL & PORT DISTANCES

For more information: CHARLES L. DICKINSON, SIOR 757.640.9468 CharlesDickinson@HarveyLindsay.com

999 Waterside Drive • Suite 1400 Norfolk, Virginia 23510 757-640-8700 www.HarveyLindsay.com