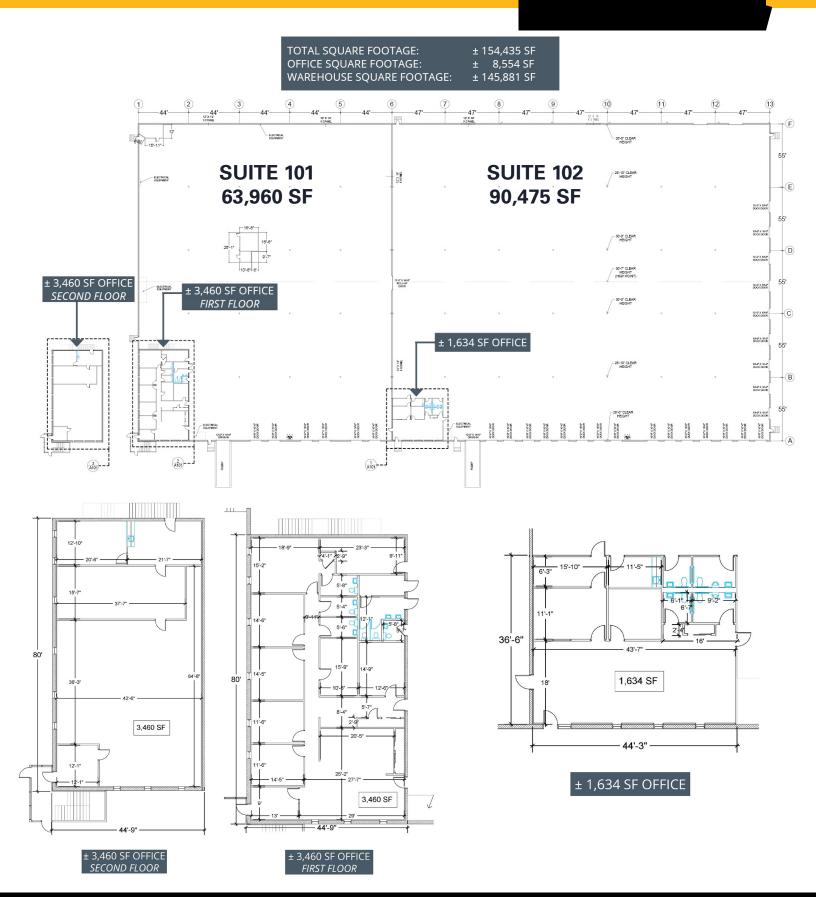

## Multiple Space Options - $\pm$ 154,435 SF / $\pm$ 90,475 SF / $\pm$ 63,960 SF

#### **SPECIFICATIONS**

- ± 154,435 sf total (Subdividable to ± 90,475 SF and ± 63,960 SF)
- ± 8,554 sf of office (2-stories)
- ESFR Sprinkler System Potential (Currently Wet System with High Pile ELO Sprinkler Heads)
- Modified Cross-Dock
- Thirty (30) 10' x 10' Dock Level Loading Doors with Dock Seals and Canopies
  - o 16 with in-ground pit levelers
  - o 14 with edge-of-dock levelers
- Two (2) 12' x 14' Grade Level Loading Doors
- Ceiling Height: ± 30'7"
- M-2 Zoning (Heavy Industrial)
- 3-Phase, 480 Volt, 800 Amps
- Column Spacing: Varies ± 47'W x ± 55'D
- Central Hampton Roads "Inside the Beltway" Location
- Amongst the lowest drayage rates in the region
- Immediate access to I-64, I-264, I-464, I-664, US-13, US-58, US-460
- Large shared paved trailer storage yard available
- · Rail Potential via private Norfolk Southern Spur
- Foreign Trade Zone and ICE Coffee Future eligibility
- Institutionally owned by Lovett Industrial

## SUITE 101 ± 63,960 SF

TOTAL SQUARE FOOTAGE: ± 90,475 SF OFFICE SQUARE FOOTAGE: ± 1,634 SF WAREHOUSE SQUARE FOOTAGE: ± 88,841 SF

#### **SPECIFICATIONS - SUITE 102**

- ± 90,475 SF total
- ± 1,634 SF of office
- ESFR Sprinkler System Potential (Currently Wet System with High Pile ELO Sprinkler Heads)
- Modified Cross-Dock
- Twenty-four (24) 10' x 10' Dock Level Loading Doors with Dock Seals and Canopies
  - o 10 with in-ground pit levelers
  - o 14 with edge-of-dock levelers

- One (1) 12' x 14' Grade Level Loading Door
- Ceiling Height: ± 30'7"
- M-2 Zoning (Heavy Industrial)
- 3-Phase, 480 Volt, 800 Amps
- Column Spacing: Varies ± 47'W x ± 55'D