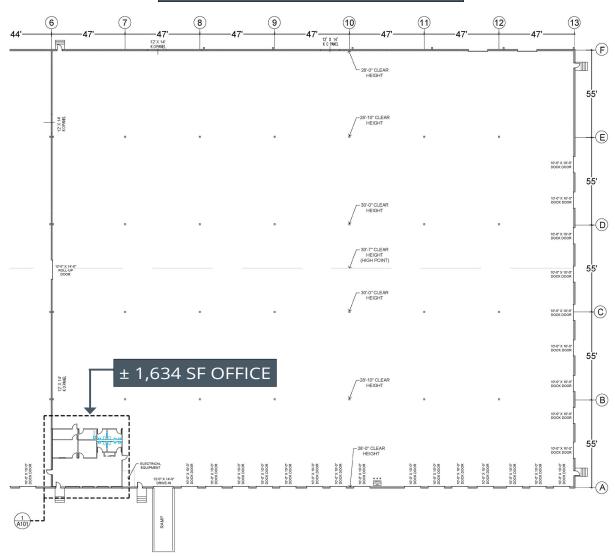

## SUITE 101 ± 63,960 SF

TOTAL SQUARE FOOTAGE: ± 90,475 SF OFFICE SQUARE FOOTAGE: ± 1,634 SF WAREHOUSE SQUARE FOOTAGE: ± 88,841 SF

#### **SPECIFICATIONS - SUITE 102**

- ± 90,475 SF total
- ± 1,634 SF of office
- ESFR Sprinkler System Potential (Currently Wet System with High Pile ELO Sprinkler Heads)
- Modified Cross-Dock
- Twenty-four (24) 10' x 10' Dock Level Loading Doors with Dock Seals and Canopies
  - o 10 with in-ground pit levelers
  - o 14 with edge-of-dock levelers

- One (1) 12' x 14' Grade Level Loading Door
- Ceiling Height: ± 30'7"
- M-2 Zoning (Heavy Industrial)
- 3-Phase, 480 Volt, 800 Amps
- Column Spacing: Varies ± 47'W x ± 55'D