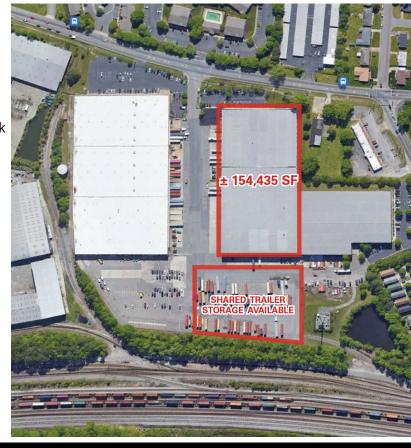

## Multiple Space Options - $\pm$ 154,435 SF / $\pm$ 90,475 SF / $\pm$ 63,960 SF

#### **SPECIFICATIONS**

- ± 154,435 sf total (Subdividable to ± 90,475 SF and ± 63,960 SF)
- ± 8,554 sf of office (2-stories)
- ESFR Sprinkler System Potential (Currently Wet System with High Pile ELO Sprinkler Heads)
- Modified Cross-Dock
- Thirty (30) 10' x 10' Dock Level Loading Doors with Dock Seals and Canopies
  - o 16 with in-ground pit levelers
  - o 14 with edge-of-dock levelers
- Two (2) 12' x 14' Grade Level Loading Doors
- Ceiling Height: ± 30'7"
- M-2 Zoning (Heavy Industrial)
- 3-Phase, 480 Volt, 800 Amps
- Column Spacing: Varies ± 47'W x ± 55'D
- Central Hampton Roads "Inside the Beltway" Location
- Amongst the lowest drayage rates in the region
- Immediate access to I-64, I-264, I-464, I-664, US-13, US-58, US-460
- Large shared paved trailer storage yard available
- · Rail Potential via private Norfolk Southern Spur
- Foreign Trade Zone and ICE Coffee Future eligibility
- Institutionally owned by Lovett Industrial