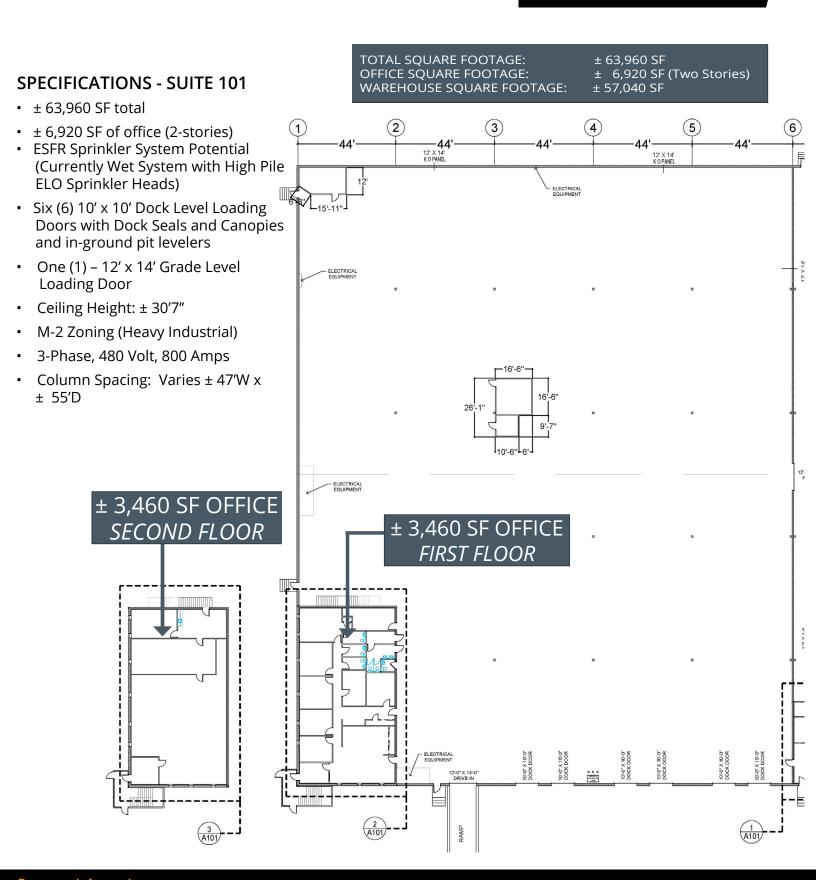

## SUITE 101 ± 63,960 SF

TOTAL SQUARE FOOTAGE: ± 90,475 SF OFFICE SQUARE FOOTAGE: ± 1,634 SF WAREHOUSE SQUARE FOOTAGE: ± 88,841 SF