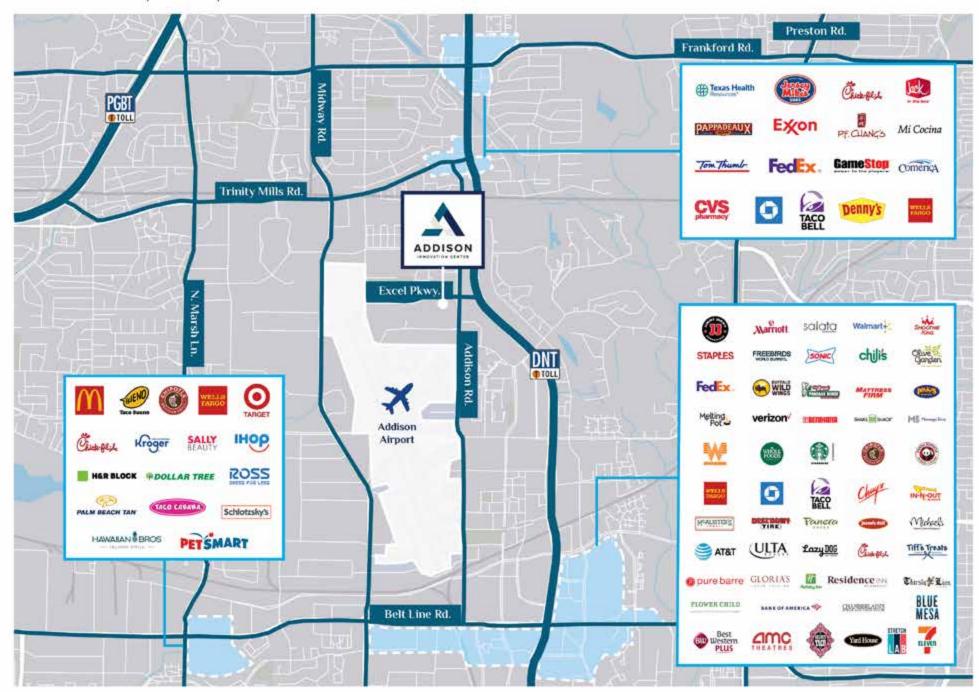

242,062 SF | ADDISON, TX



## Master Plan



## Site Plan **BUILDING 1 MOVE-IN READY Q3 2024**

OPTION #1



## **Capabilites**





100,286 SF



**Building Square Feet** 







**Available Square Feet** 



79,372 SF



Plug & Play Office Space







**Building Depth** 



Truck Court



**ESFR** 







Clear Height



183

31'



**Auto Parking** 





Dock Doors



8



Drive-In Doors













Owned by:



Developed by:



For leasing information, contact:



Ben Wallace, SIOR

Vice President + 1 972 692 6234 ben.wallace@colliers.com **Noah Dodge** 

Associate Vice President +1 214 217 4647 noah.dodge@colliers.com

This document/email has been prepared by Colliers for advertising and general information only. Colliers makes no guarantees, representations or warranties of any kind, expressed or implied, regarding the information including, but not limited to, warranties of content, accuracy and reliability. Any interested party should undertake their own inquiries as to the accuracy of the information. Colliers excludes unequivocally all inferred or implied terms, conditions and warranties arising out of this document and excludes all liability for loss and damages arising th