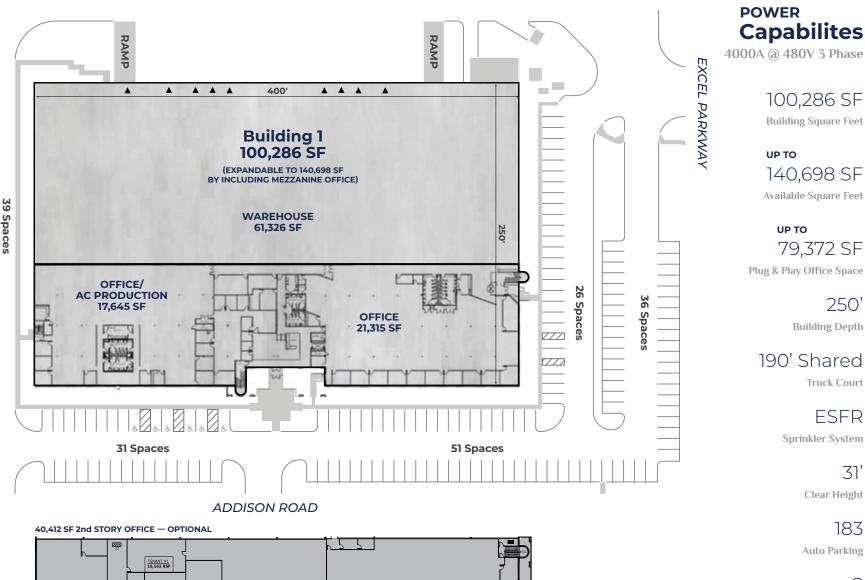

## Site Plan **BUILDING 1 MOVE-IN READY Q3 2024**

OPTION #1

## **Capabilites**

100,286 SF

**Building Square Feet** 

**Available Square Feet** 

79,372 SF

Plug & Play Office Space

**Building Depth** 

Truck Court

**ESFR** 

Clear Height

183

31'

**Auto Parking** 

Dock Doors

8

Drive-In Doors