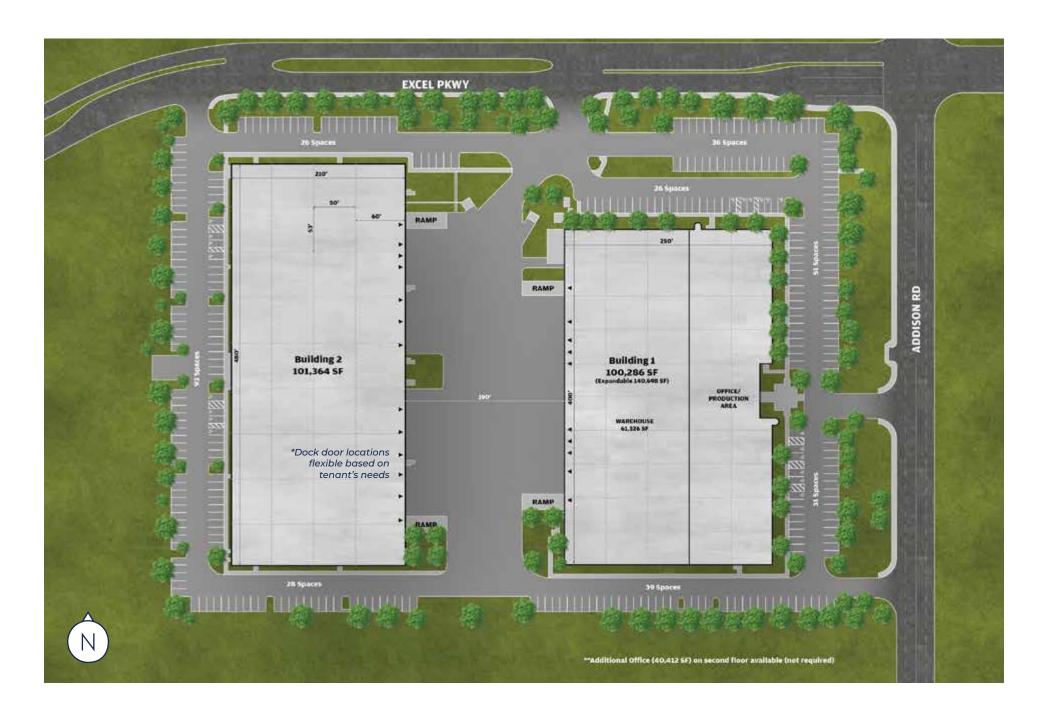

242,062 SF | ADDISON, TX



## Master Plan



## Site Plan **BUILDING 1 MOVE-IN READY Q3 2024**

OPTION #1



## **Capabilites**





100,286 SF



**Building Square Feet** 







**Available Square Feet** 



79,372 SF



Plug & Play Office Space







**Building Depth** 



Truck Court



**ESFR** 







Clear Height



183

31'



**Auto Parking** 





Dock Doors



8



Drive-In Doors













Owned by:



Developed by:



For leasing information, contact:



Ben Wallace, SIOR

Vice President + 1 972 692 6234 ben.wallace@colliers.com **Noah Dodge** 

Associate Vice President +1 214 217 4647 noah.dodge@colliers.com

This document/email has been prepared by Colliers for advertising and general information only. Colliers makes no guarantees, representations or warranties of any kind, expressed or implied, regarding the info