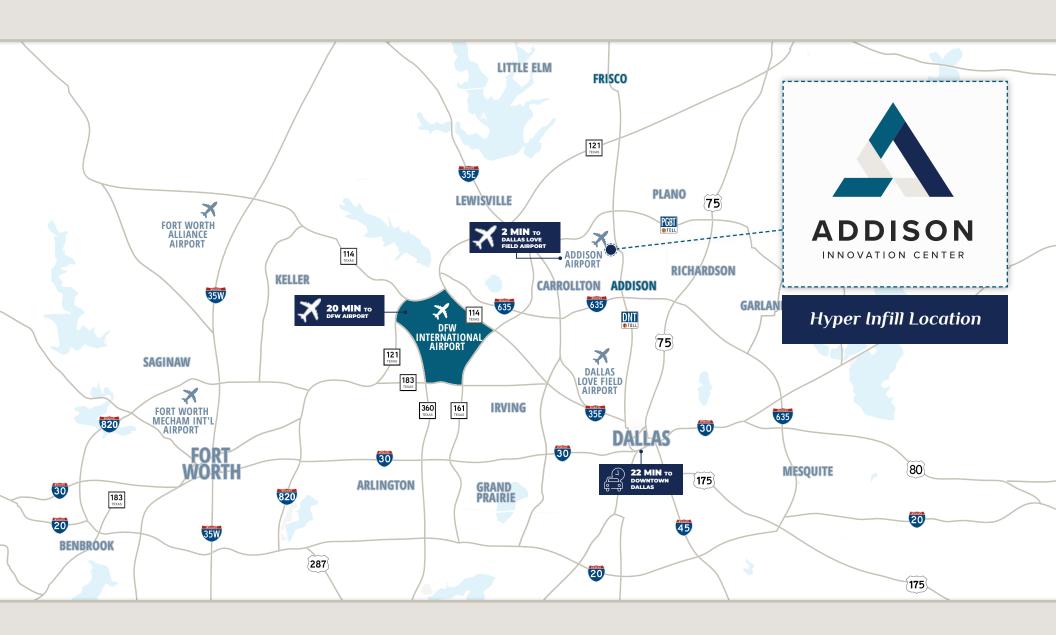

242,062 SF | ADDISON, TX



## Master Plan



## Site Plan **BUILDING 1 MOVE-IN READY Q3 2024**

OPTION #1



## **Capabilites**





100,286 SF



**Building Square Feet** 







**Available Square Feet** 



79,372 SF



Plug & Play Office Space







**Building Depth** 



Truck Court



**ESFR** 







Clear Height



183

31'



**Auto Parking** 





Dock Doors



8



Drive-In Doors













Owned by:



Developed by:



For leasing information, contact:



Ben Wallace, SIOR

Vice President + 1 972 692 6234 ben.wallace@colliers.com **Noah Dodge** 

Associate Vice President +1 214 217 4647 noah.dodge@colliers.com

This document/email has been prepared by Colliers for advertising and general information only. Colliers makes no guarantees, representations or warranties of any kind, expressed or implied, regarding the information including, but not limited to, warranties of content, accuracy and reliability. Any interested party should undertake their own inquiries as to the accuracy of the information. Colliers excludes unequivocally all inferred or implied terms, conditions and warranties arising out of this document and excludes all liability for loss and damages arising