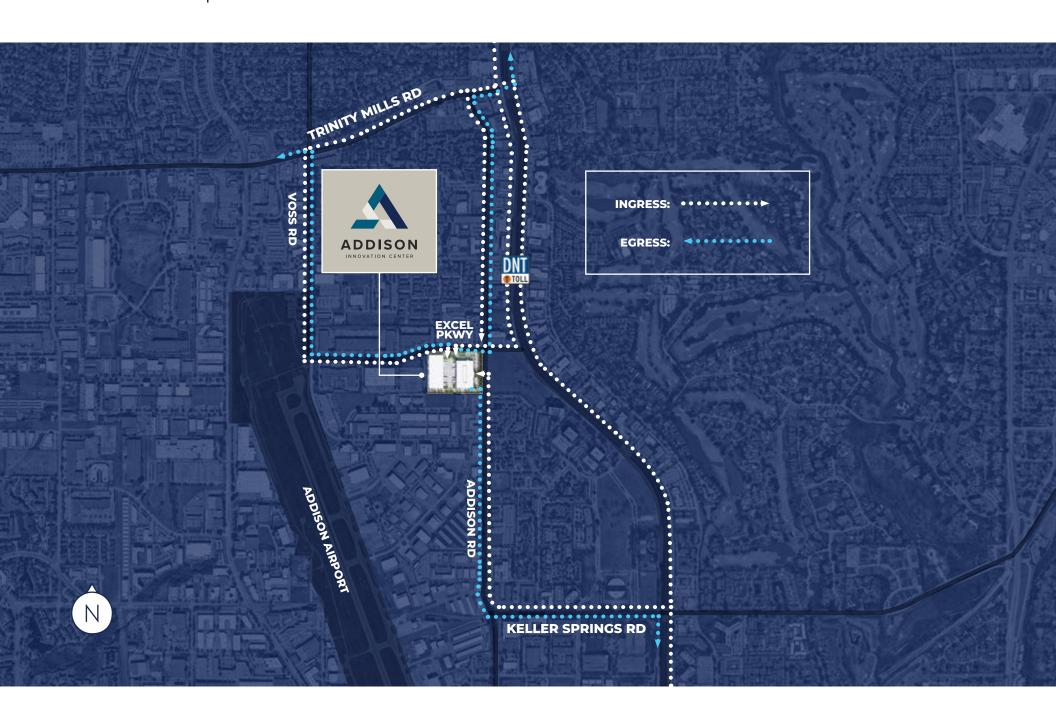

242,062 SF | ADDISON, TX



## Master Plan



## Site Plan **BUILDING 1 MOVE-IN READY Q3 2024**

OPTION #1



## **Capabilites**





100,286 SF



**Building Square Feet** 







**Available Square Feet** 



79,372 SF



Plug & Play Office Space







**Building Depth** 



Truck Court



**ESFR** 







Clear Height



183

31'



**Auto Parking** 





Dock Doors



8



Drive-In Doors













Owned by:



Developed by:



For leasing information, contact:



Ben Wallace, SIOR

Vice President + 1 972 692 6234 ben.wallace@colliers.com **Noah Dodge** 

Associate Vice President +1 214 217 4647 noah.dodge@colliers.com

This document/email has been prepared by Colliers for advertising and general information only. Colliers makes no guarantees, representations or warranties of any kind, expressed or implied, regarding the information including, but not limited to, warranties of content, accuracy and reliability. Any interested party should undertake their own inquiries as to the accuracy of the information. Colliers excludes unequivocally all inferred or implied terms, conditions and warranties arising out of this document and excludes all liability for loss and damages aris