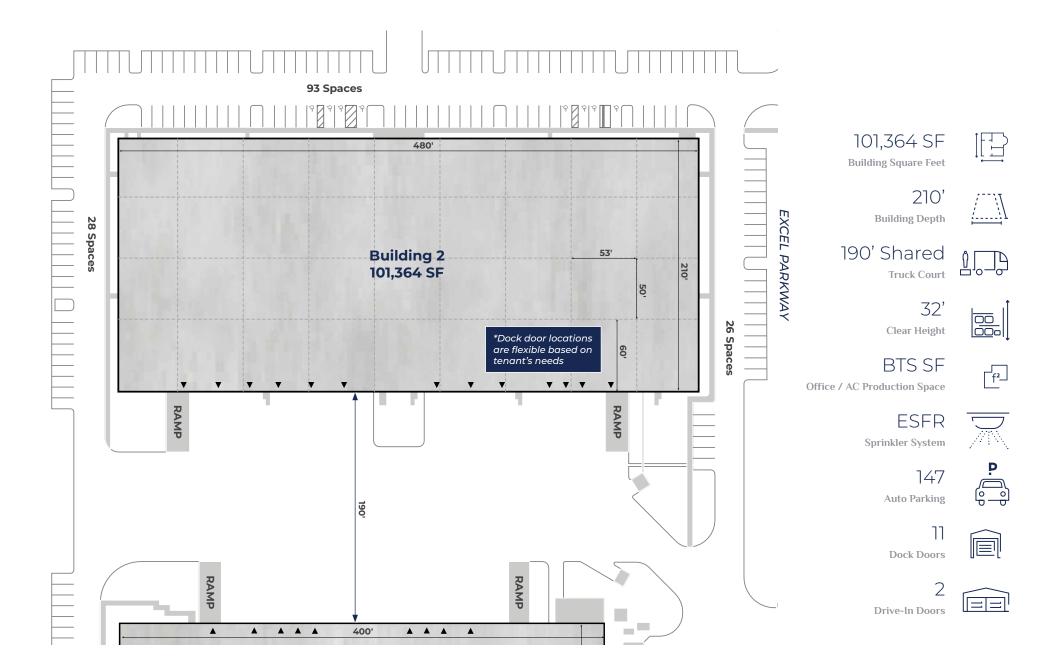

## Site Plan **BUILDING 1 MOVE-IN READY Q3 2024**

OPTION #1

## **Capabilites**

100,286 SF

**Building Square Feet** 

**Available Square Feet** 

79,372 SF

Plug & Play Office Space

**Building Depth** 

Truck Court

**ESFR** 

Clear Height

183

31'

**Auto Parking** 

Dock Doors

8

Drive-In Doors