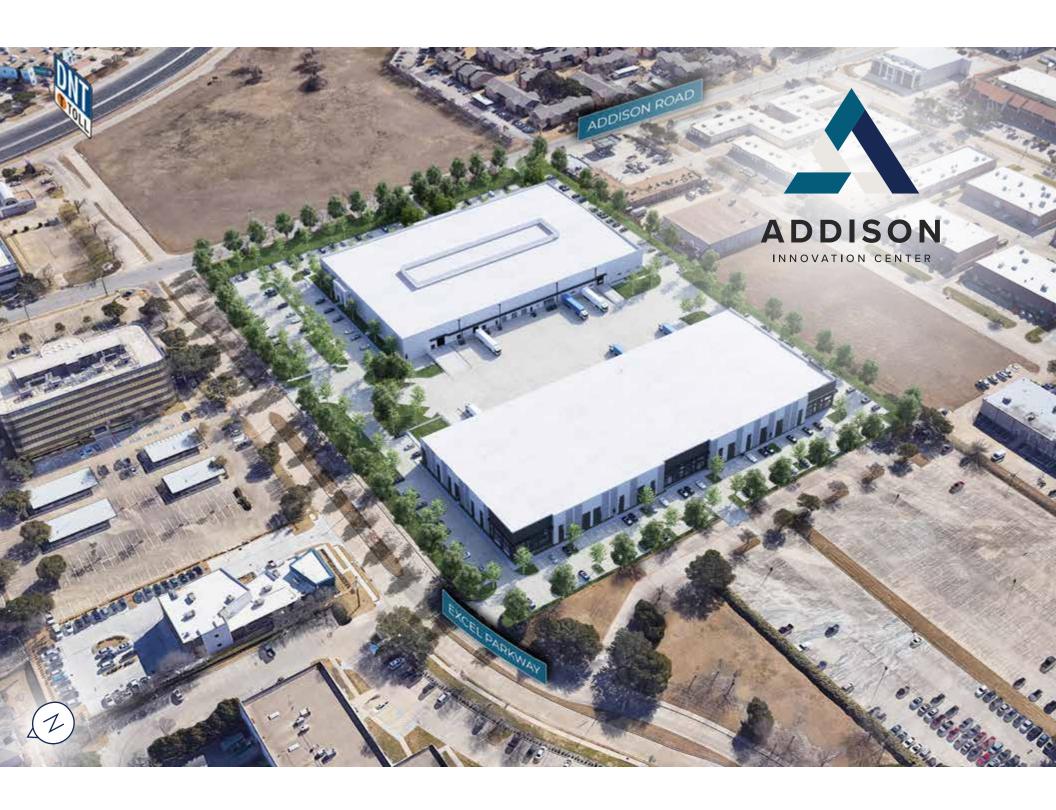

242,062 SF | ADDISON, TX



## Master Plan



## Site Plan **BUILDING 1 MOVE-IN READY Q3 2024**

OPTION #1



## **Capabilites**





100,286 SF



**Building Square Feet** 







**Available Square Feet** 



79,372 SF



Plug & Play Office Space







**Building Depth** 



Truck Court



**ESFR** 







Clear Height



183

31'



**Auto Parking** 





Dock Doors



8



Drive-In Doors













Owned by:



Developed by:



For leasing information, contact:



Ben Wallace, SIOR

Vice President + 1 972 692 6234 ben.wallace@colliers.com **Noah Dodge** 

Associate Vice President +1 214 217 4647 noah.dodge@colliers.com

This document/email has been prepared by Colliers for advertising and general information only. Colliers makes no guarantees, representations or warranties of any kind, expressed or implied,